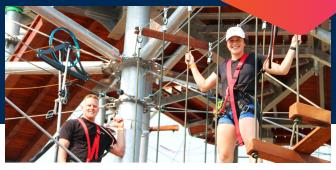

### Climb the Adventure Tower

Climb, leap, zipline, and free fall obstacles from levels easy to difficult.

We can customize timed programs for your group.

#### **Choose Your Level of Challenge**

No team member gets left out. All obstacles are color coded to choose a range of easy, intermediate, difficult or expert challenges. Work your way up levels or leap to another activity.