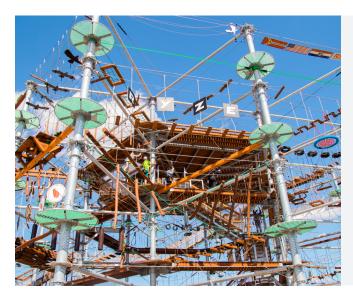

### Climb the Adventure Tower

Climb, leap, zipline, and free fall obstacles from levels easy to difficult.

We can customize timed programs for your group.

#### **Choose Your Level of Challenge**

No team member gets left out. All obstacles are color coded to choose a range of easy, intermediate, difficult or expert challenges. Work your way up levels or leap to another activity.

### **Climb with Confidence**

We use the smart belay system. Our harnesses are equipped with the CLIC-IT double-clip system that provides full mobility while ensuring you are safely clipped in at all times. Our staff are fully trained and stationed at each level to assist you with your equipment.