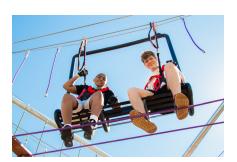

#### **Climb the Adventure Tower**

Climb, leap, zipline, and free fall obstacles from levels easy to difficult. Kids 8+ years old event option: 90 minutes climbing and 30 minutes using the reserved patio space.

Ages 8-17