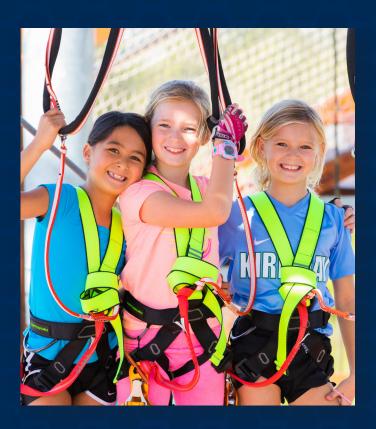

#### **Birthday Parties**

Plan an adventurous child birthday party instead of an ordinary one! Bonus: birthday child receives free t-shirt.

#### **Climb with Confidence**

We use the smart belay system. Our harnesses are equipped with the CLIC-IT double-clip system that provides full mobility while ensuring you are safely clipped in at all times. Our staff are fully trained and stationed at each level to assist you with your equipment.