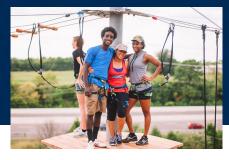

#### **Climb with Confidence**

We use the smart belay system. Our harnesses are equipped with the CLIC-IT double-clip system that provides full mobility while ensuring you are safely clipped in at all times. Our staff are fully trained and stationed at each level to assist you with your equipment.