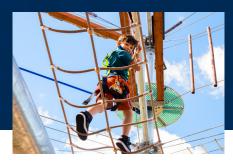

#### **Climb the Adventure Tower**

Climb, leap, zipline, and free fall obstacles from levels easy to difficult. Kids 8+ years old event option: 90 minutes climbing and 30 minutes using the reserved patio space.